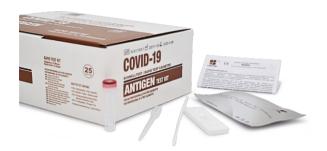

## **Lifecosm COVID-19 Antigen Test**

| Product Code | Product Name                                                            | Packing                | Sample Type                                                                   | Components                                                          |
|--------------|-------------------------------------------------------------------------|------------------------|-------------------------------------------------------------------------------|---------------------------------------------------------------------|
| RC-HM01      | Lifecosm™<br>COVID-19 Antigen Test Cassette                             | 25T/Box                | Nasopharyngeal swab;<br>Anterior nasal swab;<br>Oropharyngeal swab;<br>Saliva | Test cassette*25<br>Buffer tube*25<br>Dropper*25<br>Flocked swab*25 |
| RC-HM02      | Lifecosm <sup>™</sup><br>COVID-19 Antigen Test Cassette<br>(Nasal Swab) | 1T/Pack<br>24Packs/Box | Anterior nasal swab;                                                          | Test cassette*24<br>Buffer tube*24<br>Dropper*24<br>Flocked swab*24 |