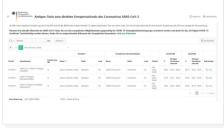

# No.1 Sensitivity in 245 Antigen Test Kits

In a recent evaluation study of sensitivity against 245 test kits by Paul Ehrlich Institute, the top authority in Germany, Lifecosm COVID-19 ANTIGEN TEST CASSETTE won the No.1 sensitivity result (100% sensitivity with comparator  $Ct \le 25$ , 100% sensitivity with comparator  $Ct \ge 30$ ).

#### **DESCRIPTION**

- Type: professional use, test type: qualitative
- CE certified, class IVD others
- Sample type: refer to above table
- Time consumption: 15 minutes
- BFARM listing: AT1054/21, AT1055/21
- Evaluated by the Paul Ehrlich Institute: Yes
- Ct value: ≤ 25 sensitivity: 100% specificity: 99.2%,
- Ct value: 25~30 sensitivity: 100% specificity: 99.2%,
- Ct value: ≥ 30 sensitivity: 100% specificity: 99.2%,