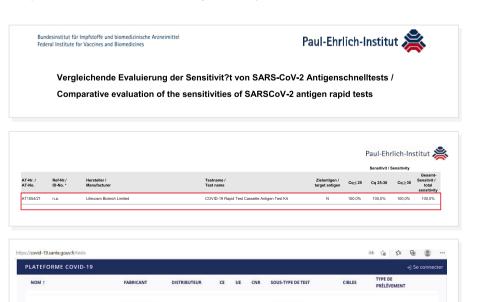

# No.1 Sensitivity in 245 Antigen Test Kits

In a recent evaluation study of sensitivity against 245 test kits by Paul Ehrlich Institute, the top authority in Germany, Lifecosm COVID-19 ANTIGEN TEST CASSETTE won the No.1 sensitivity result (100% sensitivity with comparator  $Ct \le 25$ , 100% sensitivity with comparator  $Ct \ge 30$ ).

#### **DESCRIPTION**

- Type: professional use, test type: qualitative
- CE certified, class IVD others
- Sample type: refer to above table
- Time consumption: 15 minutes
- BFARM listing: AT1054/21, AT1055/21
- Evaluated by the Paul Ehrlich Institute: Yes
- Ct value: ≤ 25 sensitivity: 100% specificity: 99.2%,
- Ct value: 25~30 sensitivity: 100% specificity: 99.2%,
- Ct value: ≥ 30 sensitivity: 100% specificity: 99.2%,