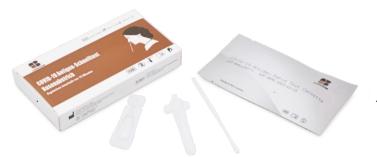

## **Lifecosm COVID-19 Neutralizing Antibody Test**

| Product Code | Product Name                                                             | Packing | Sample Type                      | Components                                                                                                |
|--------------|--------------------------------------------------------------------------|---------|----------------------------------|-----------------------------------------------------------------------------------------------------------|
| RC-HM03      | Lifecosm <sup>™</sup><br>COVID-19 Neutralizing<br>Antibody Test Cassette | 25T/Box | Whole blood;<br>Plasma;<br>Serum | Test cassette * 25<br>Transfer pipette * 25<br>5 ml Sample Diluent * 1<br>Lancet * 25<br>Alcohol pad * 25 |

Neutralizing Antibody Rapid Test Cassette is a lateral flow chromatographic immunoassay for the qualitative detection of neutralizing Antibody after vaccination. It is used for evaluating the neutralizing antibodies level in serum, plasma and whole blood after vaccination of COVID-19.